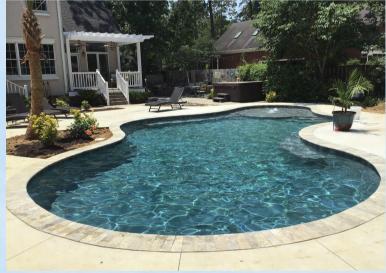

♦ Salt System

♦ 3.5'- 6' Depth

♦ Your choice of deep end ladder or 4' bench

♦ Option to add a tanning ledge within the shape of the pool

14X28 SILVER PARADISE POOL WITH COBALT BLUE TILE AND WHITE PLASTER

23X42 GOLD PARADISE POOL WITH FRENCH SILVER PLASTER AND SILVER TRAVERTINE COPING.