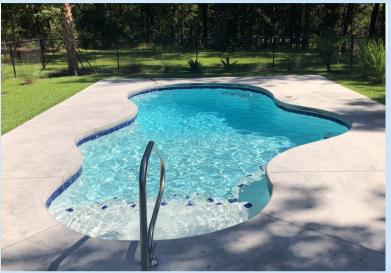

♦ Salt System

♦ 3.5'- 6' Depth

♦ Your choice of deep end ladder or 4' bench

♦ Option to add a tanning ledge within the shape of the pool

14X28 SILVER PARADISE POOL WITH COBALT BLUE TILE AND WHITE PLASTER

23X42 GOLD PARADISE POOL WITH FRENCH SILVER PLASTER AND SILVER TRAVERTINE COPING.