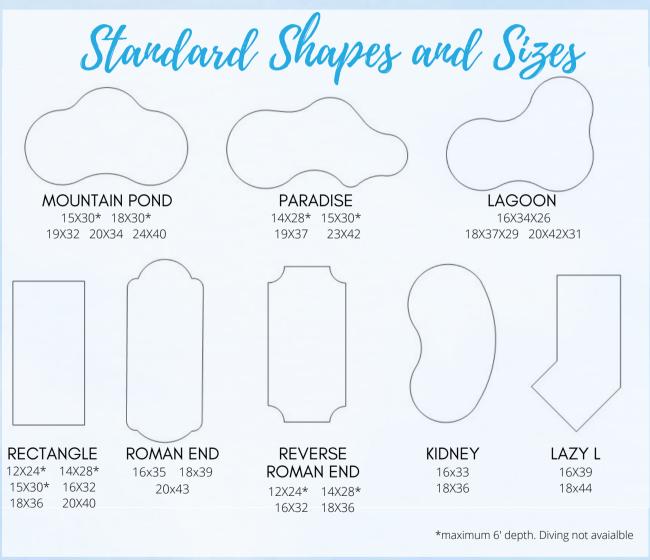

## Gunite Pools

### THE PERFECT COMBINATION OF CUSTOMIZABILITY PAIRED WITH DURABILITY

Our gunite pools come in two packages: Silver and Gold. Both packages feature top of the line building materials and American-made pool equipment. Each shape comes with the option to add a tanning ledge within the shape of the pool, your choice of step placement, and your choice of a bench or deep end ladder. With a wide variety of colors and finishes, as well as additional add-ons (such as water features, additional benches, additional tanning ledges, etc.), you can truly make your pool one of a kind!