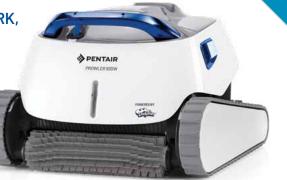

ion basket for easy clean-out.
- Independent operation for no draw on your pool pump.



**Prowler® 910** Robotic Aboveground Pool Cleaner

## Always ready for those sparkling moments.

The point of a pool is to enjoy the pool, right? The Prowler family makes that possible, even for those last-second pop-ins: Program a repeated cleaning to fit your pool-time preferences, launch a deep cleaning at your command or order up a quick clean.

## Pair with the Pentair Home app for next-level convenience.

#### THE PROWLER 930W CONNECTS TO YOUR WIFI NETWORK, ALLOWING A WHOLE NEW LEVEL OF EASE.

- GET THE POOL CLEAN WITH SMARTPHONE EASE Go about your day and still fit in a cleaning: anytime, anywhere you want.
- YOU CAN DIRECT IT TO THE DIRTIEST SPOTS Using the "Spot Clean" experience in the app.





**Prowler® 930W** Robotic Inground Pool Cleaner



The Pentair Home app gives you command of your home's water—filter to flow, tap to pool, shower to sump pump, it's home water peace of mind.



#### FIND THE PROWLER THAT FITS YOUR NEED FOR EASY.

|                                        | PROWLER 930W<br>360540 | PROWLER 920<br>360322 | PROWLER 910<br>360321 |
|----------------------------------------|------------------------|-----------------------|-----------------------|
| Top-access filter basket               | <ul> <li>✓</li> </ul>  | ~                     | $\checkmark$          |
| Programmable daily cleaning schedules  | ~                      | ~                     |                       |
| Dual-filtration options                | ~                      | ~