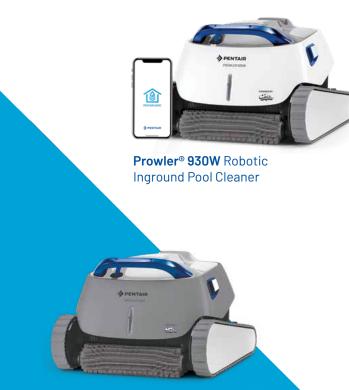

**Prowler® 930W** Robotic Inground Pool Cleaner

The Pentair Home app gives you command of your home's water—filter to flow, tap to pool, shower to sump pump, it's home water peace of mind.

#### THE PROWLER 930W CONNECTS TO YOUR WIFI NETWORK, ALLOWING A WHOLE NEW LEVEL OF EASE.

- GET THE POOL CLEAN WITH SMARTPHONE EASE Go about your day and still fit in a cleaning: anytime, anywhere you want.
- YOU CAN DIRECT IT TO THE DIRTIEST SPOTS Using the "Spot Clean" experience in the app.