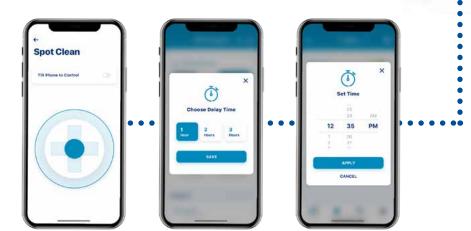

## Pair with the Pentair Home app for next-level convenience.

#### THE PROWLER 930W CONNECTS TO YOUR WIFI NETWORK, ALLOWING A WHOLE NEW LEVEL OF EASE.

- GET THE POOL CLEAN WITH SMARTPHONE EASE Go about your day and still fit in a cleaning: anytime, anywhere you want.
- YOU CAN DIRECT IT TO THE DIRTIEST SPOTS Using the "Spot Clean" experience in the app.