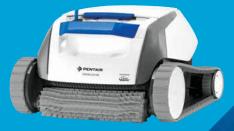

pentair.com/prowler

### Robotic cleaning frees you for more fun.

The Pentair line of robotic cleaners offers a wide range of features you can select from to perfectly meet your pool cleaning needs, from aboveground pools to large, elaborate inground installations.



**Prowler® 920** Robotic Inground Pool Cleaner

# There's a Prowler for every pool.

All models use a powerful high-speed front scrubbing action to clean your entire pool, walls and all. That means each Prowler delivers a truly hands-off cleaning experience.

## We thought of ease in every way.

#### PEOPLE-FRIENDLY INNOVATIONS ABOUND IN EACH PROWLER:

- Dual filtration options to trap unsightly debris big and small.
- Top-access filtration basket for easy clean-out.
- Independent operation for no draw on your pool pump.



**Prowler® 910** Robotic Aboveground Pool Cleaner

## Always ready for those sparkling moments.

The point of a pool is to enjoy the pool, right? The Prowler family makes that possible, even for those last-second pop-ins: Program a repeated cleaning to fit your pool-time preferences, launch a deep cleaning at your command or order up a quick clean.

## Pair with the Pentair Home app for next-level convenience.

#### THE PROWLER 930W CONNECTS TO YOUR WIFI NETWORK, ALLOWING A WHOLE NEW LEVEL OF EASE.

- GET THE POOL CLEAN WITH SMARTPHONE EASE Go about your day and still fit in a cleaning: anytime, anywhere you want.
- YOU CAN DIRECT IT TO THE DIRTIEST SPOTS Using the "Spot Clean" experience in the app.





**Prowler® 930W** Robotic Inground Pool Cleaner



The Pentair Home app gives you c